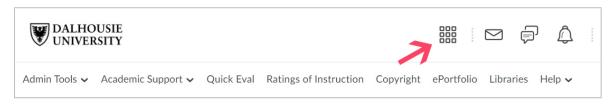

## Using the Course Menu

Click the 'waffle' icon that appears at the top of the page.

This will open a menu that lists all courses you are enrolled in. To quickly find the course you are looking for, enter the course code or name in the search bar. If it has already been announced that semester course spaces have been created, and your course does not display after searching, contact <u>ETD@dal.ca.</u>