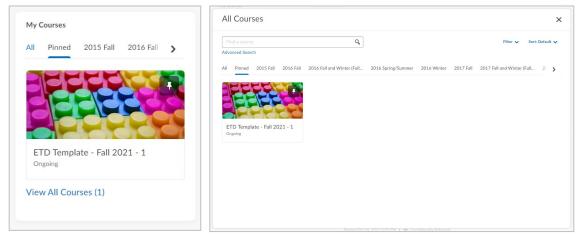

## Using the My Courses Widget

This widget is located on the left-hand side of the main Brightspace Homepage. The top bar can be used to filter courses by semesters, or to show pinned courses only. Clicking "View all Courses" opens an enlarged version of the widget that includes a search bar.