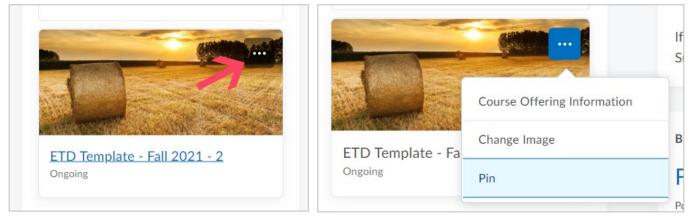

To pin a course using this widget, hover over the course image until a button with three dots appears. Click this to open the drop-down. Choose the Pin option. Successfully pinned courses will be displayed with a thumbtack icon at the top right of the course image. This icon can be clicked to unpin a course.